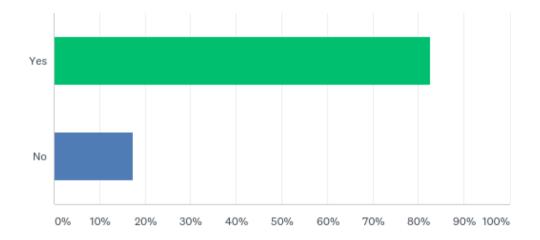

#### Q7: Do you read the material online using the Online Course Readings Platform?

#### Q7: Do you read the material online using the Online Course Readings Platform?

| ANSWER CHOICES | RESPONSES        |
|----------------|------------------|
| Yes            | <b>82.61%</b> 38 |
| No             | 17.39% 8         |
| TOTAL          | 46               |