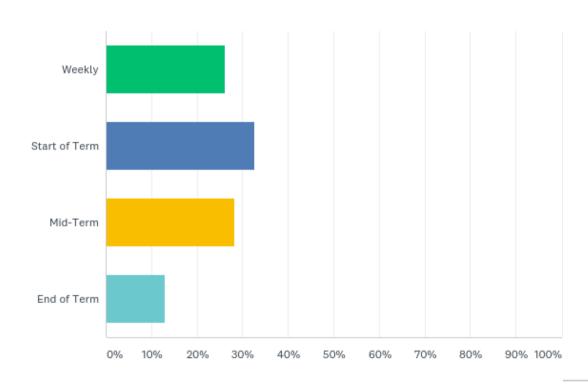

#### Q2: Which time of the semester do you use the Online Course Readings the most?

#### Q2: Which time of the semester do you use the Online Course Readings the most?

| ANSWER CHOICES | RESPONSES         |
|----------------|-------------------|
| Weekly         | <b>26.09%</b> 12  |
| Start of Term  | <b>32.61%</b> 15  |
| Mid-Term       | <b>28.26</b> % 13 |
| End of Term    | 13.04% 6          |
| TOTAL          | 46                |