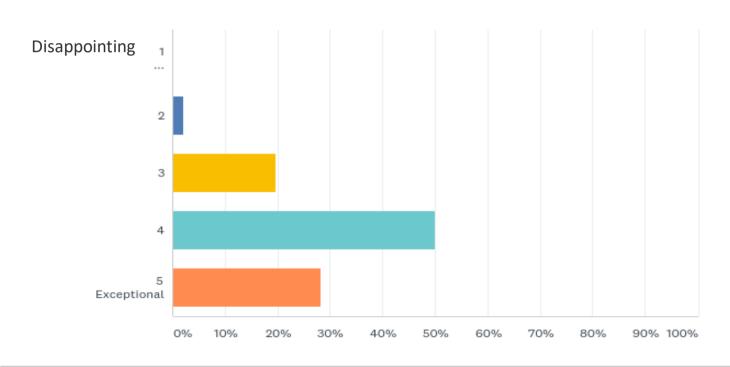

### Q3: How would you rate the quality of material available via Online Course Readings?

## Q3: How would you rate the quality of material available via Online Course Readings?

| ANSWER | CHOICES       | RESPONSES |    |
|--------|---------------|-----------|----|
| 1      | Disappointing | 0.00%     | 0  |
| 2      |               | 2.17%     | 1  |
| 3      |               | 19.57%    | 9  |
| 4      |               | 50.00%    | 23 |
| 5      | Exceptional   | 28.26%    | 13 |
| TOTAL  |               |           | 46 |