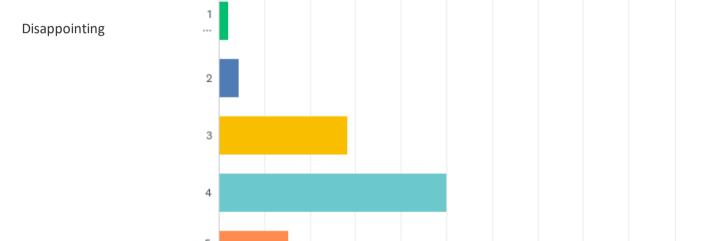

### Q3: How would you rate the quality of material available via Online Course Readings?

## Q3: How would you rate the quality of material available via Online Course Readings?

| ANSWER | CHOICES       | RESPONSES |    |
|--------|---------------|-----------|----|
| 1      | Disappointing | 0.00%     | 0  |
| 2      |               | 2.17%     | 1  |
| 3      |               | 19.57%    | 9  |
| 4      |               | 50.00%    | 23 |
| 5      | Exceptional   | 28.26%    | 13 |
| TOTAL  |               |           | 46 |