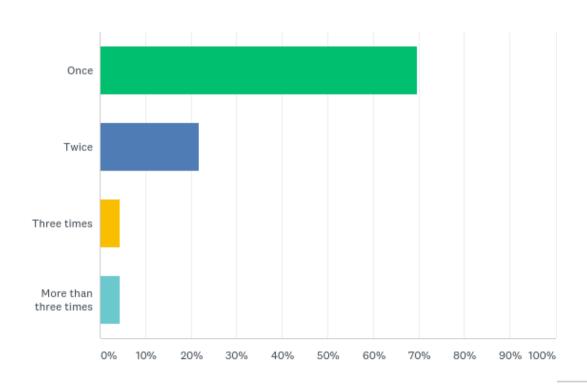

#### Q1: How many times a week do you consult the Online Course Readings?

#### Q1: How many times a week do you consult the Online Course Readings?

| ANSWER CHOICES        | RESPONSES         |
|-----------------------|-------------------|
| Once                  | <b>69.57</b> % 32 |
| Twice                 | 21.74% 10         |
| Three times           | 4.35% 2           |
| More than three times | 4.35% 2           |
| TOTAL                 | 46                |