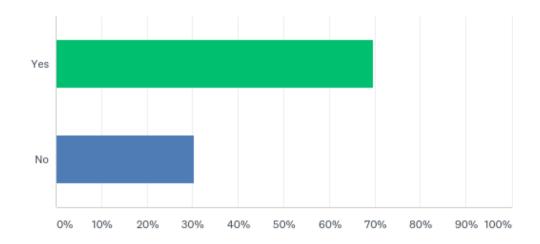

#### Q6: Do you download the readings on your computer?

#### Q6: Do you download the readings on your computer?

| ANSWER CHOICES | RESPONSES |    |
|----------------|-----------|----|
| Yes            | 69.57%    | 32 |
| No             | 30.43%    | 14 |
| TOTAL          |           | 46 |