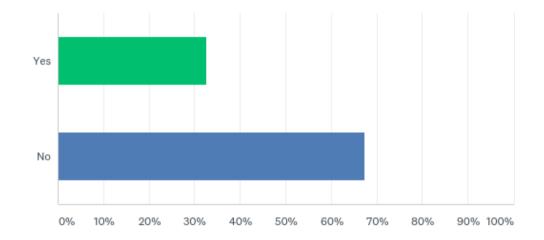

## Q5: Would you prefer to use a regular/printed textbook instead of the Online Course Readings?

### Q5: Would you prefer to use a regular/printed textbook instead of the Online Course Readings?

| ANSWER CHOICES | RESPONSES |    |
|----------------|-----------|----|
| Yes            | 32.61%    | 15 |
| No             | 67.39%    | 31 |
| TOTAL          |           | 46 |