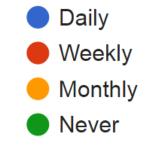

### "I had a hard time figuring out how to use the website. But I use it now."

Do you have any suggestions for improving the library website?

- Study rooms reservation should be clearly displayed
- Add more information about citation for Harvard OU and also some essay guides

Make it easier to use and not so complicated

Better Organization 🥙 Clearer navigation

It 's very "busy" for a website Be simpler

- Mimic ACT's website layout outsourced
- Colors... we have to use the institutional ones