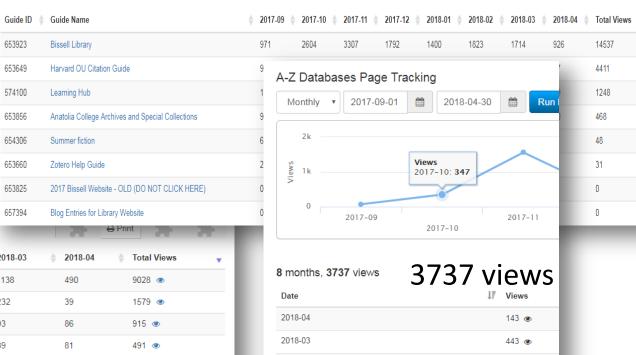

## **Usage Statistics**

541 👁

182 👁

456 👁

1555 👁

347 👁

70 👁

2018-02

2018-01

2017-12

2017-11

2017-10

2017-09

#### 42 pages, 14876 views, 8 months

| Page ID 💧 | Page Name 🔶          | 2017-09 | 2017-10 | 2017-11 | 2017-12 | 2018-01 | 2018-02 | 2018-03 | 2018-04 🔶 | Total Views |
|-----------|----------------------|---------|---------|---------|---------|---------|---------|---------|-----------|-------------|
| 4591345   | Home                 | 488     | 1593    | 2141    | 1074    | 853     | 1251    | 1138    | 490       | 9028 👁      |
| 4591491   | Reserve a Study Room | 62      | 375     | 351     | 204     | 134     | 182     | 232     | 39        | 1579 👁      |
| 4592065   | Books                | 58      | 166     | 207     | 103     | 86      | 116     | 93      | 86        | 915 👁       |
| 4592413   | Open Hours           | 35      | 67      | 60      | 74      | 83      | 52      | 39      | 81        | 491 👁       |
| 4592073   | Periodicals          | 45      | 80      | 105     | 36      | 24      | 54      | 23      | 57        | 424 👁       |
| 4597243   | Collections          | 26      | 57      | 106     | 40      | 20      | 27      | 38      | 13        | 327 👁       |
| 4591349   | Access and Use       | 31      | 44      | 53      | 34      | 35      | 18      | 25      | 28        | 268 👁       |
| 4596354   | Using the Library    | 19      | 35      | 58      | 49      | 22      | 20      | 22      | 14        | 239 👁       |
| 4591359   | News                 | 13      | 42      | 21      | 16      | 21      | 13      | 14      | 8         | 148 👁       |
| 4591351   | Membership           | 8       | 20      | 34      | 12      | 16      | 22      | 19      | 13        | 144 👁       |