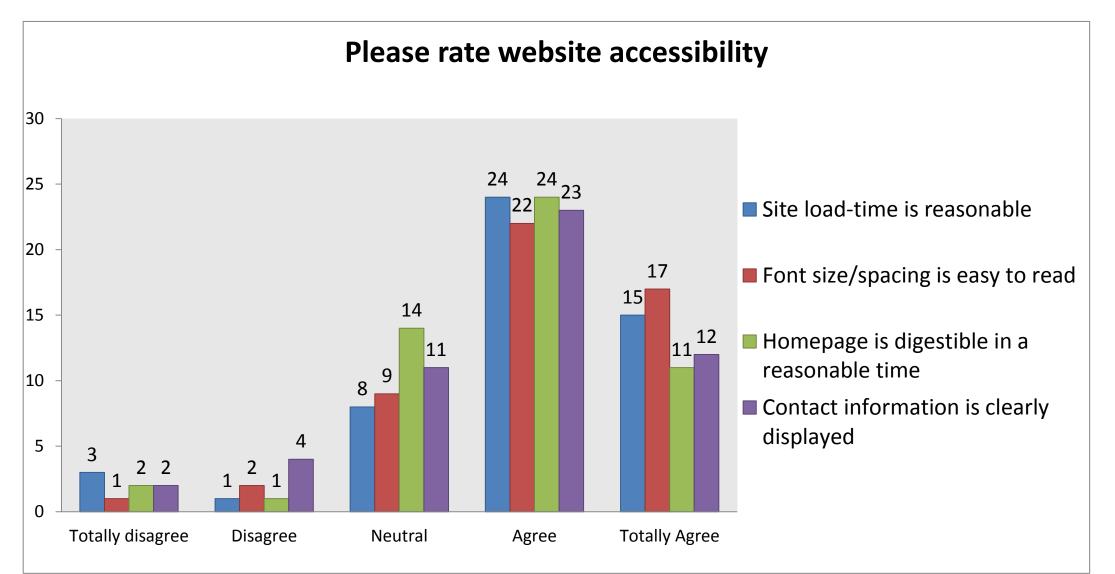

### "I had a hard time figuring out how to use the website. But I use it now."

Do you have any suggestions for improving the library website?

- Study rooms reservation should be clearly displayed
- Add more information about citation for Harvard OU and also some essay guides

Make it easier to use and not so complicated

Better Organization 🥙 Clearer navigation

It 's very "busy" for a website Be simpler

- Mimic ACT's website layout outsourced
- Colors... we have to use the institutional ones