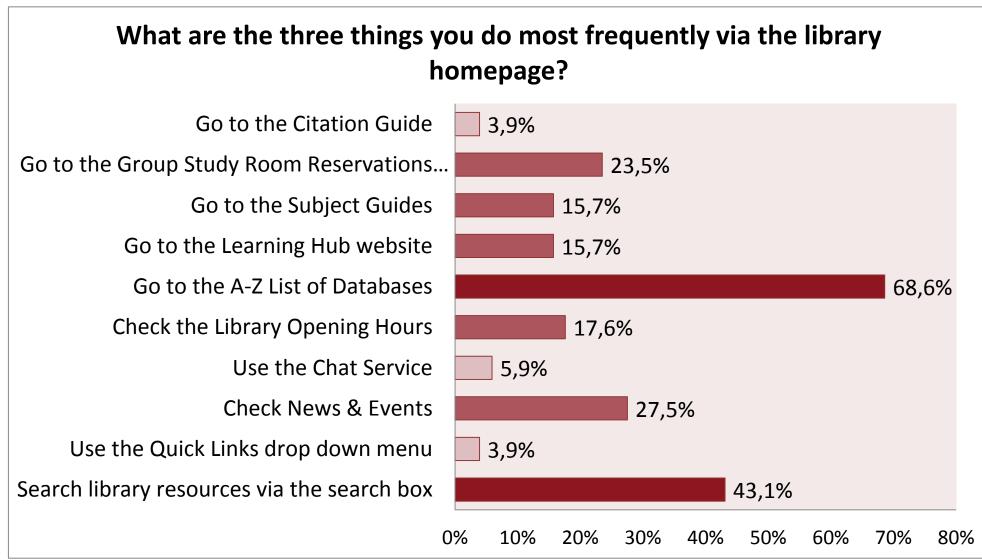

## Solutions

- GSR Google appointment booking will soon be switched to LibCal bookings (Libguides)
- GSR link to booking system should appear straight on the landing page
- A button on the landing page should be added to link to the Databases A-Z list
- Consider which content could be transferred to Subject Guides, e.g. Information Literacy
- Remove Learning Hub from the navigation tabs; place as a button on the landing page
- Enhance Citation Guide with more detailed information about citing
- Consult with the Learning Hub so that tutors create essay guides