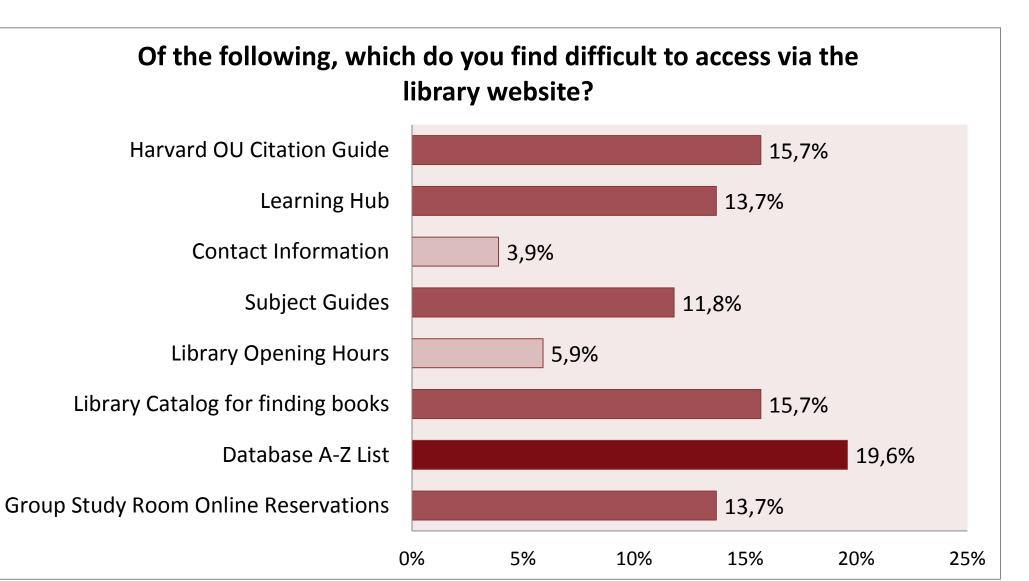

## Solutions

- GSR Google appointment booking will soon be switched to LibCal bookings (Libguides)
- GSR link to booking system should appear straight on the landing page
- A button on the landing page should be added to link to the Databases A-Z list
- Consider which content could be transferred to Subject Guides, e.g. Information Literacy
- Remove Learning Hub from the navigation tabs; place as a button on the landing page
- Enhance Citation Guide with more detailed information about citing
- Consult with the Learning Hub so that tutors create essay guides