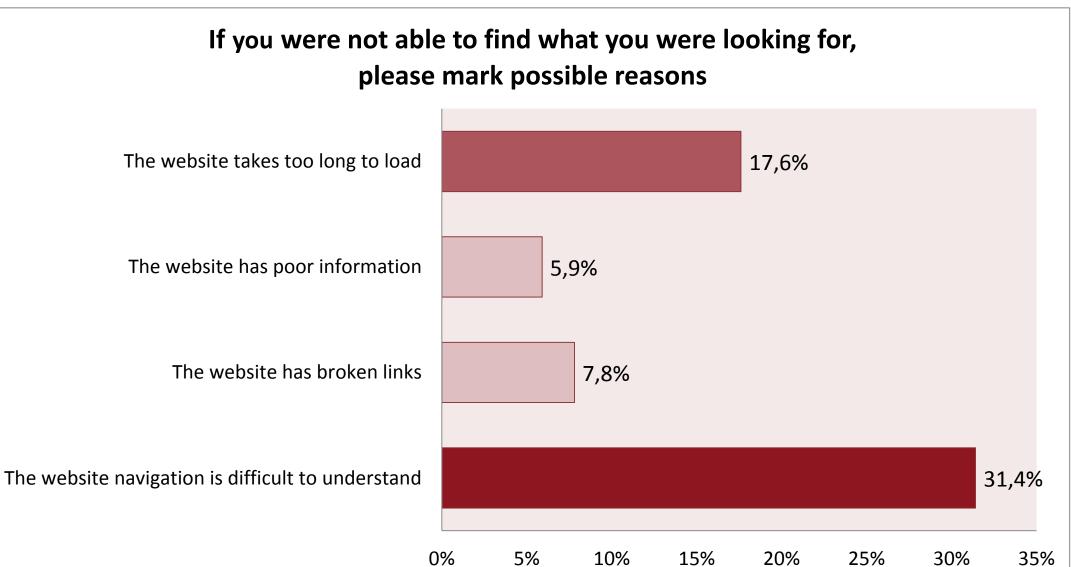

### "I had a hard time figuring out how to use the website. But I use it now."

Do you have any suggestions for improving the library website?

- Study rooms reservation should be clearly displayed
- Add more information about citation for Harvard OU and also some essay guides

Make it easier to use and not so complicated

Better Organization 🥙 Clearer navigation

It 's very "busy" for a website Be simpler

- Mimic ACT's website layout outsourced
- Colors... we have to use the institutional ones