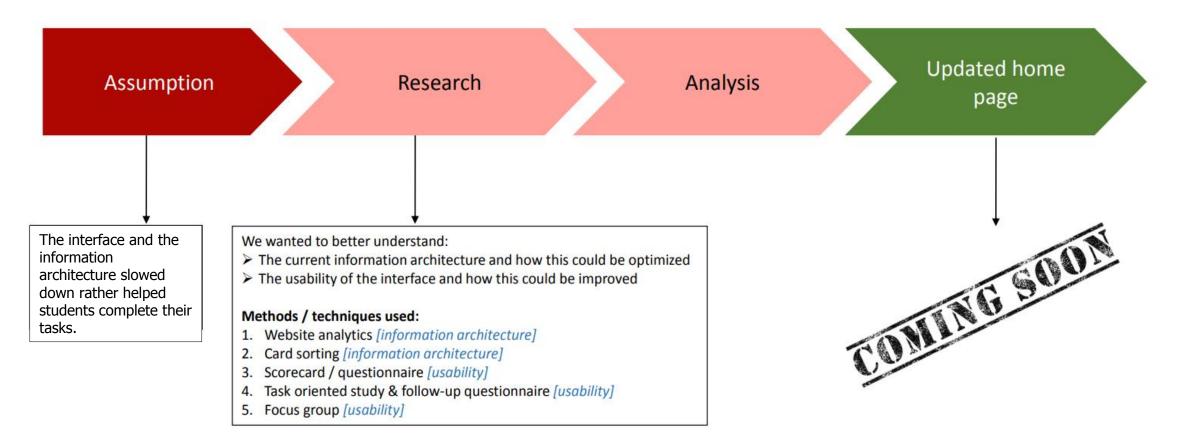

### Assumptions to test:

Could students easily find what they were looking for? Did students like it?

### **Our conclusions:**

Too busy and noisy Students were getting lost in too many options Organization, categorization and naming needed improving

### In technical terms:

Information hierarchy / categorization Interface / look & feel Usability

## Website redesign procedure

Restructure the Bissell Library's home page in order to make the information more accessible to students (easier, faster).

### Website Analytics

According to this 5-month report, most of the site visitors were looking for:

>Databases / resources>Hours of operation>Connecting with the staff

| m-    |                                                                                         |                                                                                                                                                                                                            |                                                                                                  |                                                |                                                            |                                                                             |                                                            |                                                              |                                                                                                                                                                             |                                                                                                                                                                                                                         |                                                                                                 |                                                       |                                                   |                                                          |                                                            |
|-------|-----------------------------------------------------------------------------------------|------------------------------------------------------------------------------------------------------------------------------------------------------------------------------------------------------------|--------------------------------------------------------------------------------------------------|------------------------------------------------|------------------------------------------------------------|-----------------------------------------------------------------------------|------------------------------------------------------------|--------------------------------------------------------------|-----------------------------------------------------------------------------------------------------------------------------------------------------------------------------|-------------------------------------------------------------------------------------------------------------------------------------------------------------------------------------------------------------------------|-------------------------------------------------------------------------------------------------|-------------------------------------------------------|---------------------------------------------------|----------------------------------------------------------|------------------------------------------------------------|
| ер    | age                                                                                     | Guides Sessions Browser/OS                                                                                                                                                                                 | Searche                                                                                          | s Li                                           | nks                                                        | Conten                                                                      | nt Sumr                                                    | mary                                                         | E-Re:                                                                                                                                                                       | serves                                                                                                                                                                                                                  |                                                                                                 |                                                       |                                                   |                                                          |                                                            |
| ho    | ro to view                                                                              | v statistics prior to 2012-07-01                                                                                                                                                                           |                                                                                                  |                                                |                                                            |                                                                             |                                                            |                                                              |                                                                                                                                                                             |                                                                                                                                                                                                                         |                                                                                                 |                                                       |                                                   |                                                          |                                                            |
|       |                                                                                         | •                                                                                                                                                                                                          |                                                                                                  |                                                |                                                            |                                                                             |                                                            |                                                              |                                                                                                                                                                             |                                                                                                                                                                                                                         |                                                                                                 |                                                       |                                                   |                                                          |                                                            |
|       | le Track<br>Jides, 89                                                                   | king - Total Views Group - Bisse                                                                                                                                                                           | Il Library                                                                                       | Website                                        |                                                            |                                                                             |                                                            | • M                                                          | lonthly                                                                                                                                                                     | • 2014                                                                                                                                                                                                                  | 4-09-01                                                                                         | - 2015                                                | 5-03-02                                           | App                                                      | ly Reset                                                   |
| gu    | 1065, 030                                                                               | ou views                                                                                                                                                                                                   |                                                                                                  |                                                |                                                            |                                                                             |                                                            |                                                              |                                                                                                                                                                             |                                                                                                                                                                                                                         |                                                                                                 |                                                       |                                                   |                                                          |                                                            |
|       | 3k                                                                                      |                                                                                                                                                                                                            |                                                                                                  |                                                |                                                            |                                                                             |                                                            |                                                              |                                                                                                                                                                             |                                                                                                                                                                                                                         |                                                                                                 |                                                       |                                                   |                                                          | =                                                          |
|       | 21.                                                                                     |                                                                                                                                                                                                            |                                                                                                  |                                                |                                                            |                                                                             |                                                            |                                                              |                                                                                                                                                                             |                                                                                                                                                                                                                         |                                                                                                 |                                                       |                                                   |                                                          |                                                            |
| Views | 2k                                                                                      |                                                                                                                                                                                                            |                                                                                                  | -                                              | _                                                          |                                                                             |                                                            |                                                              |                                                                                                                                                                             |                                                                                                                                                                                                                         |                                                                                                 |                                                       |                                                   |                                                          |                                                            |
| Vie   | 1k                                                                                      |                                                                                                                                                                                                            |                                                                                                  |                                                |                                                            |                                                                             |                                                            |                                                              |                                                                                                                                                                             |                                                                                                                                                                                                                         |                                                                                                 |                                                       |                                                   |                                                          |                                                            |
|       |                                                                                         |                                                                                                                                                                                                            |                                                                                                  |                                                |                                                            |                                                                             |                                                            |                                                              |                                                                                                                                                                             |                                                                                                                                                                                                                         |                                                                                                 |                                                       |                                                   |                                                          | Views                                                      |
|       |                                                                                         |                                                                                                                                                                                                            |                                                                                                  |                                                |                                                            |                                                                             |                                                            |                                                              |                                                                                                                                                                             |                                                                                                                                                                                                                         |                                                                                                 |                                                       |                                                   |                                                          |                                                            |
|       | 0k                                                                                      |                                                                                                                                                                                                            |                                                                                                  |                                                |                                                            |                                                                             |                                                            |                                                              |                                                                                                                                                                             |                                                                                                                                                                                                                         |                                                                                                 | -                                                     |                                                   |                                                          |                                                            |
|       | 0k                                                                                      |                                                                                                                                                                                                            | 4-11                                                                                             | 20                                             | 14-12                                                      |                                                                             | 2015-0                                                     | 1                                                            | 201                                                                                                                                                                         | 5-02                                                                                                                                                                                                                    | 2                                                                                               | 015-03                                                |                                                   |                                                          |                                                            |
| de    |                                                                                         | 2014-10                                                                                                                                                                                                    | 4-11                                                                                             |                                                | 14-12                                                      |                                                                             |                                                            | _                                                            |                                                                                                                                                                             | 5-02                                                                                                                                                                                                                    |                                                                                                 |                                                       | vport to                                          |                                                          | Diain vier                                                 |
| ide   | e status: A                                                                             | 2014-10<br>NII   Published   Unpublished   Private                                                                                                                                                         |                                                                                                  |                                                | Hit sourc                                                  | e: All                                                                      | Standa                                                     | rd   Mol                                                     | bile   AF                                                                                                                                                                   | PI   Widg                                                                                                                                                                                                               | jet                                                                                             | E                                                     |                                                   | : Excel                                                  | Plain view                                                 |
|       | e status: A<br>ID                                                                       | 2014-10<br>NII   Published   Unpublished   Private<br>Guide                                                                                                                                                | Jan                                                                                              | Feb                                            | Hit sourc<br>Mar                                           | e: All<br>Apr                                                               | Standa<br>May                                              | rd   Mol<br>Jun                                              | bile   AF<br>Jul                                                                                                                                                            | PI   Widg<br>Aug                                                                                                                                                                                                        | sep                                                                                             | E                                                     | Nov                                               | : Excel<br>Dec                                           | Total 🔻                                                    |
|       | e status: A<br>ID<br>108685                                                             | 2014-10<br>III   Published   Unpublished   Private<br>Guide<br>Bissell Library                                                                                                                             | <b>Jan</b><br>818                                                                                | Feb<br>674                                     | Hit sourc<br>Mar<br>48                                     | Apr<br>0                                                                    | Standa<br>May<br>0                                         | rd Mol<br>Jun<br>0                                           | Jul<br>0                                                                                                                                                                    | I Widg<br>Aug<br>0                                                                                                                                                                                                      | Sep<br>790                                                                                      | E<br>Oct<br>1324                                      | <b>Nov</b><br>1224                                | Excel<br>Dec<br>907                                      | Total -                                                    |
|       | e status: A<br>ID                                                                       | 2014-10 III   Published   Unpublished   Private Guide Bissell Library Databases                                                                                                                            | Jan                                                                                              | Feb                                            | Hit sourc<br>Mar                                           | e: All<br>Apr                                                               | Standa<br>May                                              | rd   Mol<br>Jun                                              | bile   AF<br>Jul                                                                                                                                                            | PI   Widg<br>Aug                                                                                                                                                                                                        | sep                                                                                             | E                                                     | Nov                                               | : Excel<br>Dec                                           | Total 🔻                                                    |
|       | e status: A<br>ID<br>108685                                                             | 2014-10<br>III   Published   Unpublished   Private<br>Guide<br>Bissell Library                                                                                                                             | <b>Jan</b><br>818                                                                                | Feb<br>674                                     | Hit sourc<br>Mar<br>48                                     | Apr<br>0                                                                    | Standa<br>May<br>0                                         | rd Mol<br>Jun<br>0                                           | Jul<br>0                                                                                                                                                                    | I Widg<br>Aug<br>0                                                                                                                                                                                                      | Sep<br>790                                                                                      | E<br>Oct<br>1324                                      | <b>Nov</b><br>1224                                | Excel<br>Dec<br>907                                      | Total -                                                    |
|       | e status: A<br>ID<br>108685<br>213515                                                   | 2014-10 III   Published   Unpublished   Private Guide Bissell Library Databases Databases by Subject - Humanities & Social                                                                                 | <b>Jan</b><br>818<br>103                                                                         | Feb<br>674<br>83                               | Hit sourc<br>Mar<br>48<br>7                                | Apr<br>0<br>0                                                               | Standa<br>May<br>0                                         | rd Mot<br>Jun<br>0<br>0                                      | bile   AF<br>Jul<br>0                                                                                                                                                       | PI   Widg<br>Aug<br>0<br>0                                                                                                                                                                                              | 9et<br>Sep<br>790<br>85                                                                         | E<br>Oct<br>1324<br>335                               | Nov<br>1224<br>450                                | : Excel<br>Dec<br>907<br>243                             | Total -<br>5785<br>1306                                    |
| -     | e status: A<br>ID<br>108685<br>213515<br>251376                                         | 2014-10 II Published   Unpublished   Private Guide Bissell Library Databases Databases by Subject - Humanities & Social Sciences                                                                           | <b>Jan</b><br>818<br>103<br>55                                                                   | Feb<br>674<br>83<br>28                         | Hit sourc<br>Mar<br>48<br>7<br>6                           | Apr<br>0<br>0<br>0                                                          | Standa<br>May<br>0<br>0                                    | rd Mot<br>Jun<br>0<br>0                                      | Dile AF                                                                                                                                                                     | PI   Widg Aug 0 0 0 0                                                                                                                                                                                                   | 9et<br>Sep<br>790<br>85<br>14                                                                   | E<br>Oct<br>1324<br>335<br>97                         | Nov<br>1224<br>450<br>104                         | : Excel<br>Dec<br>907<br>243<br>76                       | Total -<br>5785<br>1306<br>380                             |
|       | e status: A<br>ID<br>108685<br>213515<br>251376<br>214230                               | 2014-10  II   Published   Unpublished   Private  Guide  Bissell Library  Databases  Databases by Subject - Humanities & Social Sciences  Hours & Locations                                                 | Jan<br>818<br>103<br>55<br>76                                                                    | Feb<br>674<br>83<br>28<br>39                   | Hit source<br>Mar<br>48<br>7<br>6<br>6                     | Apr           0           0           0           0           0           0 | Standa<br>May<br>0<br>0<br>0                               | Mot<br>Jun<br>0<br>0<br>0<br>0                               | bile   AF<br>Jul<br>0<br>0<br>0                                                                                                                                             | PI   Widg<br>Aug<br>0<br>0<br>0<br>0                                                                                                                                                                                    | et<br>Sep<br>790<br>85<br>14<br>54                                                              | E<br>Oct<br>1324<br>335<br>97<br>46                   | Nov<br>1224<br>450<br>104<br>48                   | : Excel<br>Dec<br>907<br>243<br>76<br>61                 | Total •<br>5785<br>1306<br>380<br>330                      |
| -     | e status: A<br>ID<br>108685<br>213515<br>251376<br>214230<br>251181                     | 2014-10  II   Published   Unpublished   Private  Guide  Bissell Library  Databases  Databases by Subject - Humanities & Social Sciences  Hours & Locations  Staff                                          | <b>Jan</b><br>818<br>103<br>55<br>76<br>14                                                       | Feb<br>674<br>83<br>28<br>39<br>22             | Hit source<br>Mar<br>48<br>7<br>6<br>6<br>0                | Apr<br>0<br>0<br>0<br>0<br>0<br>0                                           | Standa<br>May<br>0<br>0<br>0<br>0<br>0                     | Mol<br>Jun<br>0<br>0<br>0<br>0<br>0                          | bile   AF<br>Jul<br>0<br>0<br>0<br>0<br>0                                                                                                                                   | Aug<br>0<br>0<br>0<br>0<br>0<br>0<br>0<br>0<br>0                                                                                                                                                                        | et<br>Sep<br>790<br>85<br>14<br>54<br>18                                                        | E<br>Oct<br>1324<br>335<br>97<br>46<br>49             | Nov<br>1224<br>450<br>104<br>48<br>38             | : Excel<br>907<br>243<br>76<br>61<br>19                  | Total -<br>5785<br>1306<br>380<br>330<br>160               |
|       | e status: A<br>10<br>108685<br>213515<br>251376<br>251376<br>214230<br>251181<br>216068 | 2014-10  III   Published   Unpublished   Private  Guide  Bissell Library  Databases  Databases by Subject - Humanities & Social Sciences  Hours & Locations  Staff  Ask A Librarian!                       | Jan           818           103           55           76           14           21              | Feb<br>674<br>83<br>28<br>39<br>22<br>14       | Hit source<br>Mar<br>48<br>7<br>6<br>6<br>6<br>0<br>4      | e: All<br>Apr 0 0 0 0 0 0 0 0 0 0 0 0 0 0 0 0 0 0 0                         | Standa<br>May<br>0<br>0<br>0<br>0<br>0<br>0<br>0           | rd Mot<br>Jun<br>0<br>0<br>0<br>0<br>0<br>0<br>0             | bile   AF<br>Jul<br>0<br>0<br>0<br>0<br>0<br>0<br>0                                                                                                                         | PI   Widg<br>Aug<br>0<br>0<br>0<br>0<br>0<br>0<br>0<br>0<br>0                                                                                                                                                           | Sep           790           85           14           54           18           15              | E<br>Oct<br>1324<br>335<br>97<br>46<br>49<br>23       | Nov<br>1224<br>450<br>104<br>48<br>38<br>25       | : Excel<br>Dec<br>907<br>243<br>76<br>61<br>19<br>14     | Total -<br>5785<br>1306<br>380<br>330<br>160<br>116        |
|       | e status: A<br>108685<br>213515<br>251376<br>214230<br>251181<br>216068<br>227227       | 2014-10  II Published Unpublished Private  Guide  Bissell Library  Databases  Databases by Subject - Humanities & Social Sciences  Hours & Locations  Staff  Ask A Librarian!  Bissell Library Description | Jan           818           103           55           76           14           21           15 | Feb<br>674<br>83<br>28<br>39<br>22<br>14<br>17 | Hit source<br>Mar<br>48<br>7<br>6<br>6<br>6<br>0<br>4<br>3 | e: All<br>Apr 0 0 0 0 0 0 0 0 0 0 0 0 0 0 0 0 0 0 0                         | Standa<br>May<br>0<br>0<br>0<br>0<br>0<br>0<br>0<br>0<br>0 | rd   Mol<br>Jun<br>0<br>0<br>0<br>0<br>0<br>0<br>0<br>0<br>0 | Jul           0           0           0           0           0           0           0           0           0           0           0           0           0           0 | PI         Widg           Aug         0           0         0           0         0           0         0           0         0           0         0           0         0           0         0           0         0 | Sep           790           85           14           54           18           15           12 | E<br>Oct<br>1324<br>335<br>97<br>46<br>49<br>23<br>35 | Nov<br>1224<br>450<br>104<br>48<br>38<br>25<br>20 | Excel<br>Dec<br>907<br>243<br>76<br>61<br>19<br>14<br>12 | Total -<br>5785<br>1306<br>380<br>330<br>160<br>116<br>114 |

### Card Sorting

## Task oriented questionnaire

### Focus Group