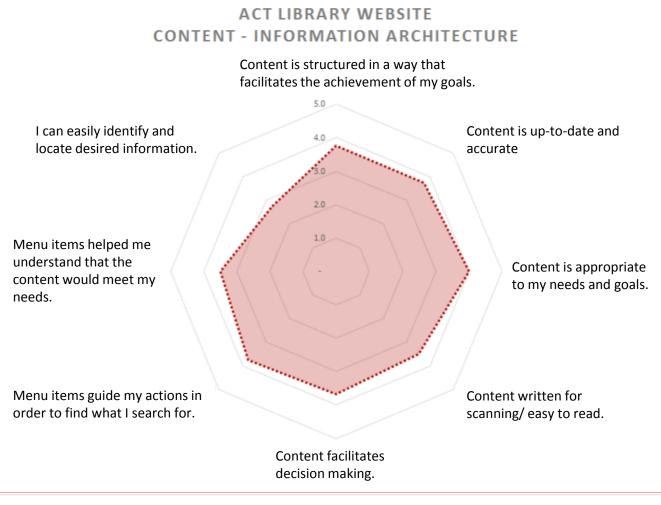

According to this, students did accomplish their goals, but in a not very userfriendly environment.

Students were asked to rate the website based on parameters related to **information architecture**.

Although content was relevant and up-todate, it was not easy to find.