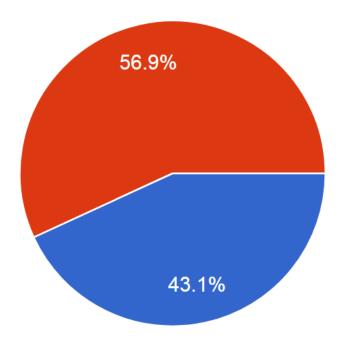

# If you're an undergraduate student, please indicate your concentration (major)

48 responses

How often do you visit the library website?

51 responses

35%