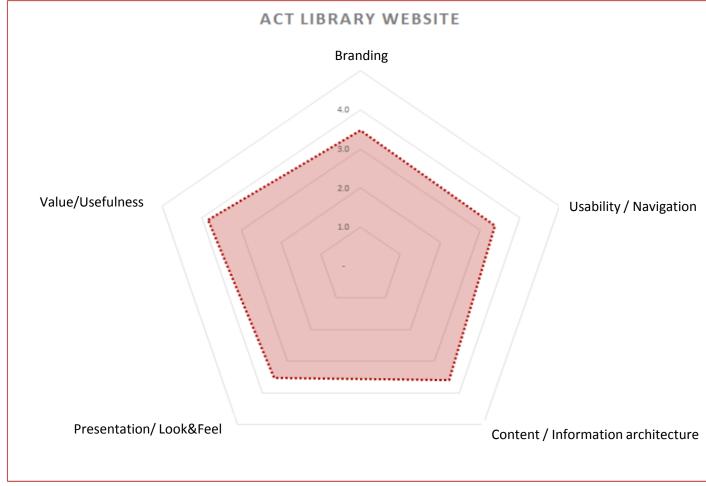

In summary, the site was useful and helped students, but with a non-user friendly interface and lessthan-optimal structure.

Students were asked to rate the website based on parameters related to **branding**.

According to this, students perceived that the site was not credible enough and they didn't want to register, e.g. for receiving news.

ACT LIBRARY WEBSITE

Students were asked to rate the website based on parameters related to **usability/navigation**.

According to this, students did accomplish their goals, but in a not very userfriendly environment.

Students were asked to rate the website based on parameters related to **information architecture**.

Although content was relevant and up-todate, it was not easy to find.

Students were asked to rate the website based on parameters related to **look & feel**.

Although students managed to complete their goals, they did so in an environment that was neither very appealing nor interactive.

Students were asked to rate the website based on parameters related to **usefulness/value**.

Students did accomplish their goals, but the site didn't meet their expectations.