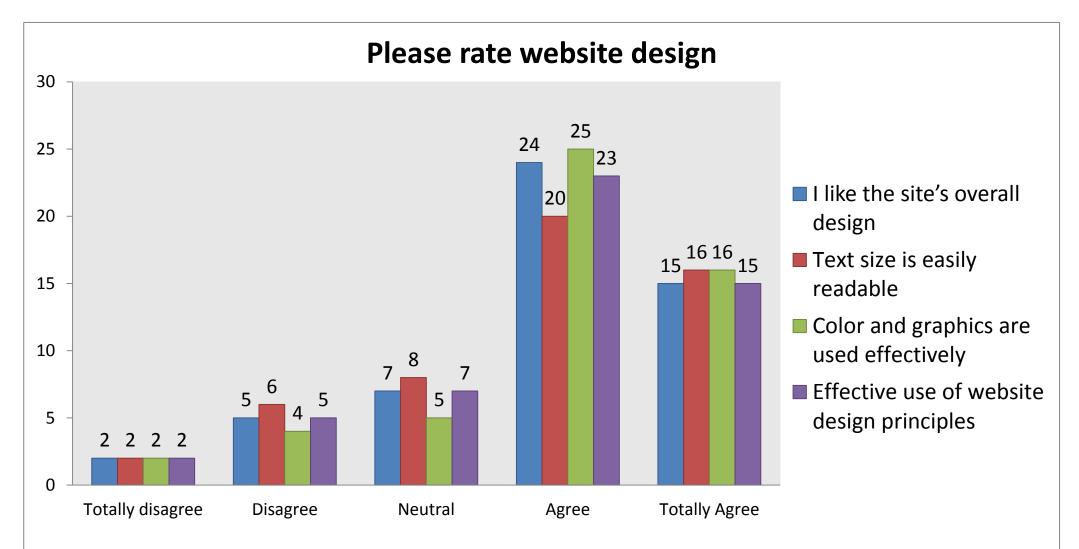

### "I had a hard time figuring out how to use the website. But I use it now."

Do you have any suggestions for improving the library website?

- Study rooms reservation should be clearly displayed
- Add more information about citation for Harvard OU and also some essay guides

Make it easier to use and not so complicated

Better Organization 🥙 Clearer navigation

It 's very "busy" for a website Be simpler

- Mimic ACT's website layout outsourced
- Colors... we have to use the institutional ones