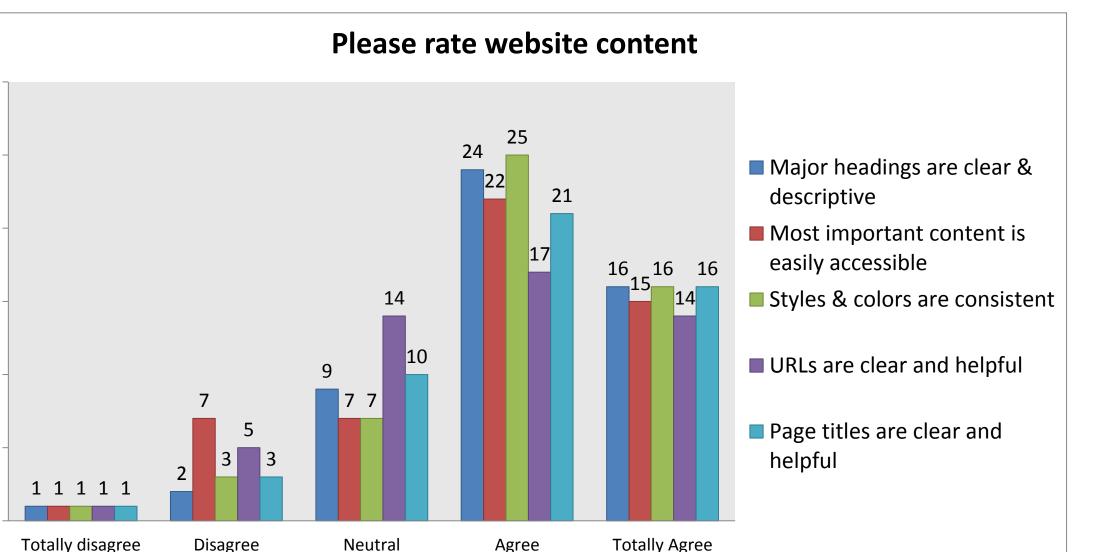

### "I had a hard time figuring out how to use the website. But I use it now."

Do you have any suggestions for improving the library website?

- Study rooms reservation should be clearly displayed
- Add more information about citation for Harvard OU and also some essay guides

Make it easier to use and not so complicated

Better Organization 🥙 Clearer navigation

It 's very "busy" for a website Be simpler

- Mimic ACT's website layout outsourced
- Colors... we have to use the institutional ones