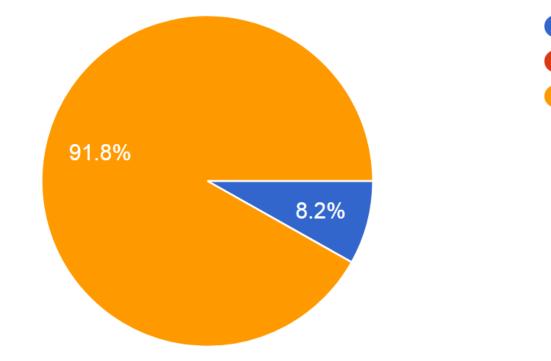

# If you're an undergraduate student, please indicate your concentration (major)

48 responses

How often do you visit the library website?

51 responses

35%