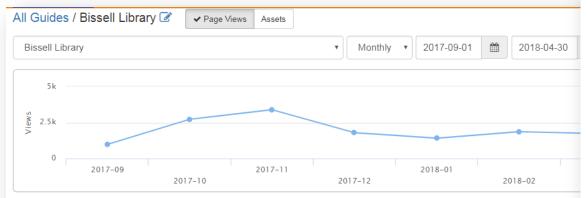

## **Usage Statistics**

541 👁

182 👁

456 👁

1555 👁

347 👁

70 👁

2018-02

2018-01

2017-12

2017-11

2017-10

2017-09

#### 42 pages, 14876 views, 8 months

| Page ID 💧 | Page Name 🔶          | 2017-09 | 2017-10 | 2017-11 | 2017-12 | 2018-01 | 2018-02 | 2018-03 | 2018-04 🔶 | Total Views |
|-----------|----------------------|---------|---------|---------|---------|---------|---------|---------|-----------|-------------|
| 4591345   | Home                 | 488     | 1593    | 2141    | 1074    | 853     | 1251    | 1138    | 490       | 9028 👁      |
| 4591491   | Reserve a Study Room | 62      | 375     | 351     | 204     | 134     | 182     | 232     | 39        | 1579 👁      |
| 4592065   | Books                | 58      | 166     | 207     | 103     | 86      | 116     | 93      | 86        | 915 👁       |
| 4592413   | Open Hours           | 35      | 67      | 60      | 74      | 83      | 52      | 39      | 81        | 491 👁       |
| 4592073   | Periodicals          | 45      | 80      | 105     | 36      | 24      | 54      | 23      | 57        | 424 👁       |
| 4597243   | Collections          | 26      | 57      | 106     | 40      | 20      | 27      | 38      | 13        | 327 👁       |
| 4591349   | Access and Use       | 31      | 44      | 53      | 34      | 35      | 18      | 25      | 28        | 268 👁       |
| 4596354   | Using the Library    | 19      | 35      | 58      | 49      | 22      | 20      | 22      | 14        | 239 👁       |
| 4591359   | News                 | 13      | 42      | 21      | 16      | 21      | 13      | 14      | 8         | 148 👁       |
| 4591351   | Membership           | 8       | 20      | 34      | 12      | 16      | 22      | 19      | 13        | 144 👁       |