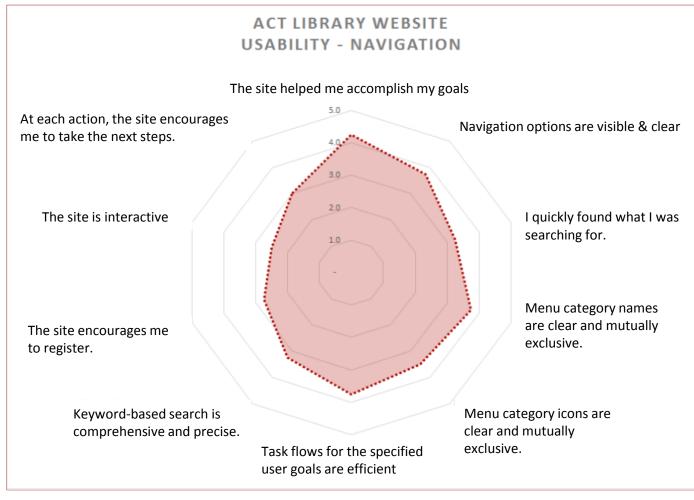

According to this, students perceived that the site was not credible enough and they didn't want to register, e.g. for receiving news.

ACT LIBRARY WEBSITE

Students were asked to rate the website based on parameters related to **usability/navigation**.

According to this, students did accomplish their goals, but in a not very userfriendly environment.

Students were asked to rate the website based on parameters related to **information architecture**.

Although content was relevant and up-todate, it was not easy to find.