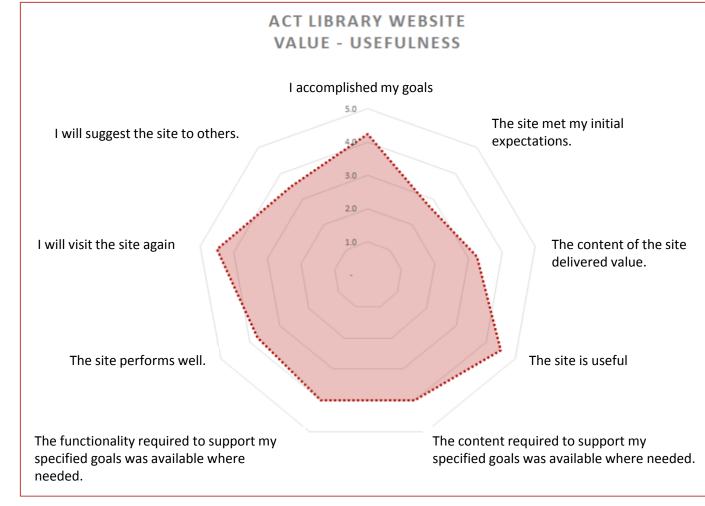

In summary, the site was useful and helped students, but with a non-user friendly interface and lessthan-optimal structure.

Students were asked to rate the website based on parameters related to **branding**.

According to this, students perceived that the site was not credible enough and they didn't want to register, e.g. for receiving news.

ACT LIBRARY WEBSITE

Students were asked to rate the website based on parameters related to **usability/navigation**.

According to this, students did accomplish their goals, but in a not very userfriendly environment.

Students were asked to rate the website based on parameters related to **information architecture**.

Although content was relevant and up-todate, it was not easy to find.

Students were asked to rate the website based on parameters related to **look & feel**.

Although students managed to complete their goals, they did so in an environment that was neither very appealing nor interactive.

Students were asked to rate the website based on parameters related to **usefulness/value**.

Students did accomplish their goals, but the site didn't meet their expectations.