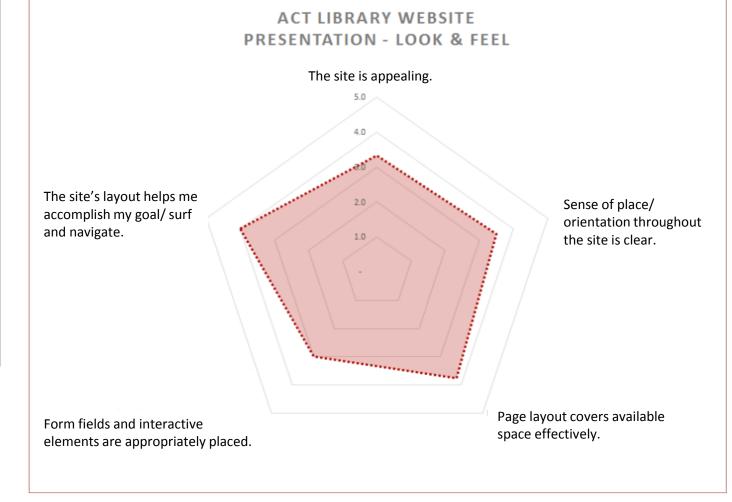

Students were asked to rate the website based on parameters related to **look & feel**.

Although students managed to complete their goals, they did so in an environment that was neither very appealing nor interactive.