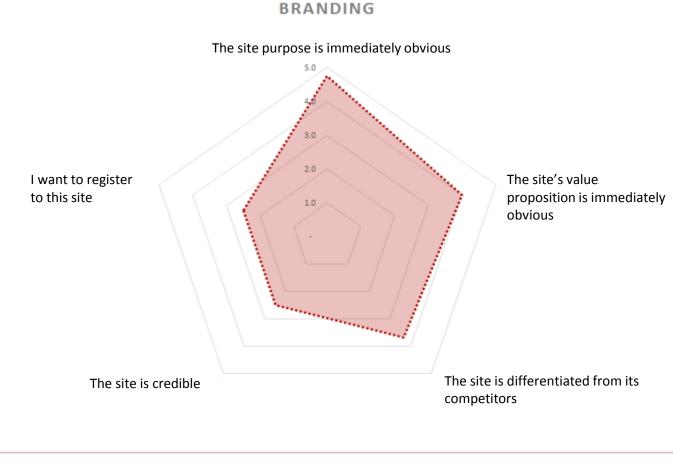

In summary, the site was useful and helped students, but with a non-user friendly interface and lessthan-optimal structure.

Students were asked to rate the website based on parameters related to **branding**.

According to this, students perceived that the site was not credible enough and they didn't want to register, e.g. for receiving news.

ACT LIBRARY WEBSITE

Students were asked to rate the website based on parameters related to **usability/navigation**.