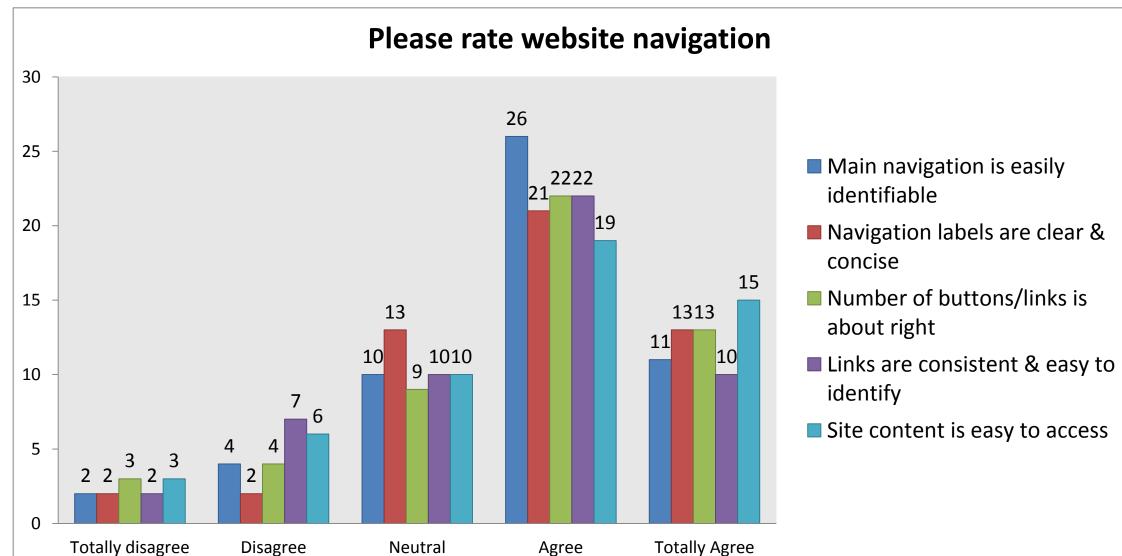

### "I had a hard time figuring out how to use the website. But I use it now."

Do you have any suggestions for improving the library website?

- Study rooms reservation should be clearly displayed
- Add more information about citation for Harvard OU and also some essay guides

Make it easier to use and not so complicated

Better Organization 🥙 Clearer navigation

It 's very "busy" for a website Be simpler

- Mimic ACT's website layout outsourced
- Colors... we have to use the institutional ones