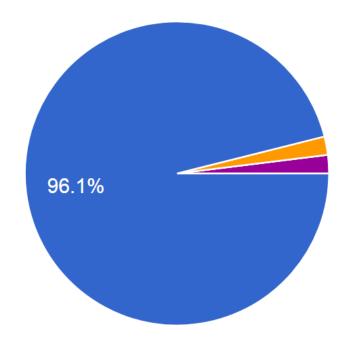

# If you're an undergraduate student, please indicate your concentration (major)

48 responses

How often do you visit the library website?

51 responses

35%