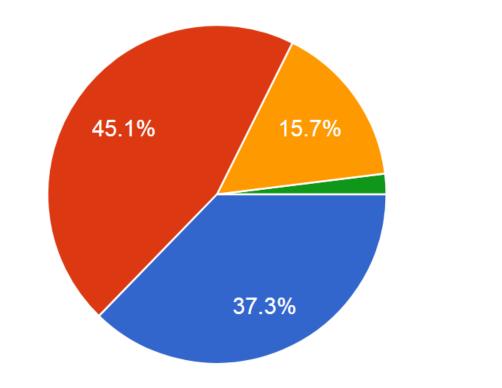

# If you're an undergraduate student, please indicate your concentration (major)

48 responses

How often do you visit the library website?

51 responses

35%