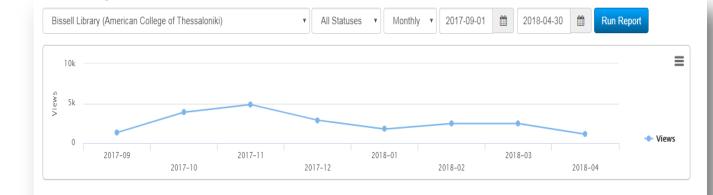

### Website Analytics

According to this 5-month report, most of the site visitors were looking for:

>Databases / resources>Hours of operation>Connecting with the staff

| m-    |                                                                                         |                                                                                                                                                                                                            |                                                                                                  |                                                |                                                            |                                                                             |                                                            |                                                              |                                                                                                                                                                             |                                                                                                                                                                                                                         |                                                                                                 |                                                       |                                                   |                                                          |                                                            |
|-------|-----------------------------------------------------------------------------------------|------------------------------------------------------------------------------------------------------------------------------------------------------------------------------------------------------------|--------------------------------------------------------------------------------------------------|------------------------------------------------|------------------------------------------------------------|-----------------------------------------------------------------------------|------------------------------------------------------------|--------------------------------------------------------------|-----------------------------------------------------------------------------------------------------------------------------------------------------------------------------|-------------------------------------------------------------------------------------------------------------------------------------------------------------------------------------------------------------------------|-------------------------------------------------------------------------------------------------|-------------------------------------------------------|---------------------------------------------------|----------------------------------------------------------|------------------------------------------------------------|
| ер    | age                                                                                     | Guides Sessions Browser/OS                                                                                                                                                                                 | Searche                                                                                          | s Li                                           | nks                                                        | Conten                                                                      | nt Sumr                                                    | mary                                                         | E-Re:                                                                                                                                                                       | serves                                                                                                                                                                                                                  |                                                                                                 |                                                       |                                                   |                                                          |                                                            |
| ho    | ro to view                                                                              | v statistics prior to 2012-07-01                                                                                                                                                                           |                                                                                                  |                                                |                                                            |                                                                             |                                                            |                                                              |                                                                                                                                                                             |                                                                                                                                                                                                                         |                                                                                                 |                                                       |                                                   |                                                          |                                                            |
|       |                                                                                         | •                                                                                                                                                                                                          |                                                                                                  |                                                |                                                            |                                                                             |                                                            |                                                              |                                                                                                                                                                             |                                                                                                                                                                                                                         |                                                                                                 |                                                       |                                                   |                                                          |                                                            |
|       | le Track<br>Jides, 89                                                                   | king - Total Views Group - Bisse                                                                                                                                                                           | Il Library                                                                                       | Website                                        |                                                            |                                                                             |                                                            | • M                                                          | lonthly                                                                                                                                                                     | • 2014                                                                                                                                                                                                                  | 4-09-01                                                                                         | - 2015                                                | 5-03-02                                           | App                                                      | ly Reset                                                   |
| gu    | 1065, 030                                                                               | ou views                                                                                                                                                                                                   |                                                                                                  |                                                |                                                            |                                                                             |                                                            |                                                              |                                                                                                                                                                             |                                                                                                                                                                                                                         |                                                                                                 |                                                       |                                                   |                                                          |                                                            |
|       | 3k                                                                                      |                                                                                                                                                                                                            |                                                                                                  |                                                |                                                            |                                                                             |                                                            |                                                              |                                                                                                                                                                             |                                                                                                                                                                                                                         |                                                                                                 |                                                       |                                                   |                                                          | =                                                          |
|       | 21.                                                                                     |                                                                                                                                                                                                            |                                                                                                  |                                                |                                                            |                                                                             |                                                            |                                                              |                                                                                                                                                                             |                                                                                                                                                                                                                         |                                                                                                 |                                                       |                                                   |                                                          |                                                            |
| Views | 2k                                                                                      |                                                                                                                                                                                                            |                                                                                                  | -                                              | _                                                          |                                                                             |                                                            |                                                              |                                                                                                                                                                             |                                                                                                                                                                                                                         |                                                                                                 |                                                       |                                                   |                                                          |                                                            |
| Vie   | 1k                                                                                      |                                                                                                                                                                                                            |                                                                                                  |                                                |                                                            |                                                                             |                                                            |                                                              |                                                                                                                                                                             |                                                                                                                                                                                                                         |                                                                                                 |                                                       |                                                   |                                                          |                                                            |
|       |                                                                                         |                                                                                                                                                                                                            |                                                                                                  |                                                |                                                            |                                                                             |                                                            |                                                              |                                                                                                                                                                             |                                                                                                                                                                                                                         |                                                                                                 |                                                       |                                                   |                                                          | Views                                                      |
|       |                                                                                         |                                                                                                                                                                                                            |                                                                                                  |                                                |                                                            |                                                                             |                                                            |                                                              |                                                                                                                                                                             |                                                                                                                                                                                                                         |                                                                                                 |                                                       |                                                   |                                                          |                                                            |
|       | 0k                                                                                      |                                                                                                                                                                                                            |                                                                                                  |                                                |                                                            |                                                                             |                                                            |                                                              |                                                                                                                                                                             |                                                                                                                                                                                                                         |                                                                                                 | -                                                     |                                                   |                                                          |                                                            |
|       | 0k                                                                                      |                                                                                                                                                                                                            | 4-11                                                                                             | 20                                             | 14-12                                                      |                                                                             | 2015-0                                                     | 1                                                            | 201                                                                                                                                                                         | 5-02                                                                                                                                                                                                                    | 2                                                                                               | 015-03                                                |                                                   |                                                          |                                                            |
| de    |                                                                                         | 2014-10                                                                                                                                                                                                    | 4-11                                                                                             |                                                | 14-12                                                      |                                                                             |                                                            | _                                                            |                                                                                                                                                                             | 5-02                                                                                                                                                                                                                    |                                                                                                 |                                                       | vport to                                          |                                                          | Diain vier                                                 |
| ide   | e status: A                                                                             | 2014-10<br>NII   Published   Unpublished   Private                                                                                                                                                         |                                                                                                  |                                                | Hit sourc                                                  | e: All                                                                      | Standa                                                     | rd   Mol                                                     | bile   AF                                                                                                                                                                   | PI   Widg                                                                                                                                                                                                               | jet                                                                                             | E                                                     |                                                   | : Excel                                                  | Plain view                                                 |
|       | e status: A<br>ID                                                                       | 2014-10<br>NII   Published   Unpublished   Private<br>Guide                                                                                                                                                | Jan                                                                                              | Feb                                            | Hit sourc<br>Mar                                           | e: All<br>Apr                                                               | Standa<br>May                                              | rd   Mol<br>Jun                                              | bile   AF<br>Jul                                                                                                                                                            | PI   Widg<br>Aug                                                                                                                                                                                                        | sep                                                                                             | E                                                     | Nov                                               | : Excel<br>Dec                                           | Total 🔻                                                    |
|       | e status: A<br>ID<br>108685                                                             | 2014-10<br>III   Published   Unpublished   Private<br>Guide<br>Bissell Library                                                                                                                             | <b>Jan</b><br>818                                                                                | Feb<br>674                                     | Hit sourc<br>Mar<br>48                                     | Apr<br>0                                                                    | Standa<br>May<br>0                                         | rd Mol<br>Jun<br>0                                           | Jul<br>0                                                                                                                                                                    | I Widg<br>Aug<br>0                                                                                                                                                                                                      | Sep<br>790                                                                                      | E<br>Oct<br>1324                                      | <b>Nov</b><br>1224                                | Excel<br>Dec<br>907                                      | Total -                                                    |
|       | e status: A<br>ID                                                                       | 2014-10 III   Published   Unpublished   Private Guide Bissell Library Databases                                                                                                                            | Jan                                                                                              | Feb                                            | Hit sourc<br>Mar                                           | e: All<br>Apr                                                               | Standa<br>May                                              | rd   Mol<br>Jun                                              | bile   AF<br>Jul                                                                                                                                                            | PI   Widg<br>Aug                                                                                                                                                                                                        | sep                                                                                             | E                                                     | Nov                                               | : Excel<br>Dec                                           | Total 🔻                                                    |
|       | e status: A<br>ID<br>108685                                                             | 2014-10<br>III   Published   Unpublished   Private<br>Guide<br>Bissell Library                                                                                                                             | <b>Jan</b><br>818                                                                                | Feb<br>674                                     | Hit sourc<br>Mar<br>48                                     | Apr<br>0                                                                    | Standa<br>May<br>0                                         | rd Mol<br>Jun<br>0                                           | Jul<br>0                                                                                                                                                                    | I Widg<br>Aug<br>0                                                                                                                                                                                                      | Sep<br>790                                                                                      | E<br>Oct<br>1324                                      | <b>Nov</b><br>1224                                | Excel<br>Dec<br>907                                      | Total -                                                    |
|       | e status: A<br>ID<br>108685<br>213515                                                   | 2014-10 III   Published   Unpublished   Private Guide Bissell Library Databases Databases by Subject - Humanities & Social                                                                                 | <b>Jan</b><br>818<br>103                                                                         | Feb<br>674<br>83                               | Hit sourc<br>Mar<br>48<br>7                                | Apr<br>0<br>0                                                               | Standa<br>May<br>0                                         | rd Mot<br>Jun<br>0<br>0                                      | bile   AF<br>Jul<br>0                                                                                                                                                       | PI   Widg<br>Aug<br>0<br>0                                                                                                                                                                                              | 9et<br>Sep<br>790<br>85                                                                         | E<br>Oct<br>1324<br>335                               | Nov<br>1224<br>450                                | : Excel<br>Dec<br>907<br>243                             | Total -<br>5785<br>1306                                    |
| -     | e status: A<br>ID<br>108685<br>213515<br>251376                                         | 2014-10 II Published   Unpublished   Private Guide Bissell Library Databases Databases by Subject - Humanities & Social Sciences                                                                           | <b>Jan</b><br>818<br>103<br>55                                                                   | Feb<br>674<br>83<br>28                         | Hit sourc<br>Mar<br>48<br>7<br>6                           | Apr<br>0<br>0<br>0                                                          | Standa<br>May<br>0<br>0                                    | rd Mot<br>Jun<br>0<br>0                                      | Dile AF                                                                                                                                                                     | PI   Widg Aug 0 0 0 0                                                                                                                                                                                                   | 9et<br>Sep<br>790<br>85<br>14                                                                   | E<br>Oct<br>1324<br>335<br>97                         | Nov<br>1224<br>450<br>104                         | : Excel<br>Dec<br>907<br>243<br>76                       | Total -<br>5785<br>1306<br>380                             |
|       | e status: A<br>ID<br>108685<br>213515<br>251376<br>214230                               | 2014-10  II   Published   Unpublished   Private  Guide  Bissell Library  Databases  Databases by Subject - Humanities & Social Sciences  Hours & Locations                                                 | Jan<br>818<br>103<br>55<br>76                                                                    | Feb<br>674<br>83<br>28<br>39                   | Hit source<br>Mar<br>48<br>7<br>6<br>6                     | Apr           0           0           0           0           0           0 | Standa<br>May<br>0<br>0<br>0                               | Mot<br>Jun<br>0<br>0<br>0<br>0                               | bile   AF<br>Jul<br>0<br>0<br>0                                                                                                                                             | PI   Widg<br>Aug<br>0<br>0<br>0<br>0                                                                                                                                                                                    | et<br>Sep<br>790<br>85<br>14<br>54                                                              | E<br>Oct<br>1324<br>335<br>97<br>46                   | Nov<br>1224<br>450<br>104<br>48                   | : Excel<br>Dec<br>907<br>243<br>76<br>61                 | Total •<br>5785<br>1306<br>380<br>330                      |
| -     | e status: A<br>ID<br>108685<br>213515<br>251376<br>214230<br>251181                     | 2014-10  II   Published   Unpublished   Private  Guide  Bissell Library  Databases  Databases by Subject - Humanities & Social Sciences  Hours & Locations  Staff                                          | <b>Jan</b><br>818<br>103<br>55<br>76<br>14                                                       | Feb<br>674<br>83<br>28<br>39<br>22             | Hit source<br>Mar<br>48<br>7<br>6<br>6<br>0                | Apr<br>0<br>0<br>0<br>0<br>0<br>0                                           | Standa<br>May<br>0<br>0<br>0<br>0<br>0                     | Mol<br>Jun<br>0<br>0<br>0<br>0<br>0                          | bile   AF<br>Jul<br>0<br>0<br>0<br>0<br>0                                                                                                                                   | Aug<br>0<br>0<br>0<br>0<br>0<br>0<br>0<br>0<br>0                                                                                                                                                                        | et<br>Sep<br>790<br>85<br>14<br>54<br>18                                                        | E<br>Oct<br>1324<br>335<br>97<br>46<br>49             | Nov<br>1224<br>450<br>104<br>48<br>38             | : Excel<br>907<br>243<br>76<br>61<br>19                  | Total -<br>5785<br>1306<br>380<br>330<br>160               |
|       | e status: A<br>10<br>108685<br>213515<br>251376<br>251376<br>214230<br>251181<br>216068 | 2014-10  III   Published   Unpublished   Private  Guide  Bissell Library  Databases  Databases by Subject - Humanities & Social Sciences  Hours & Locations  Staff  Ask A Librarian!                       | Jan           818           103           55           76           14           21              | Feb<br>674<br>83<br>28<br>39<br>22<br>14       | Hit source<br>Mar<br>48<br>7<br>6<br>6<br>6<br>0<br>4      | e: All<br>Apr 0 0 0 0 0 0 0 0 0 0 0 0 0 0 0 0 0 0 0                         | Standa<br>May<br>0<br>0<br>0<br>0<br>0<br>0<br>0           | rd Mot<br>Jun<br>0<br>0<br>0<br>0<br>0<br>0<br>0             | bile   AF<br>Jul<br>0<br>0<br>0<br>0<br>0<br>0<br>0                                                                                                                         | PI   Widg<br>Aug<br>0<br>0<br>0<br>0<br>0<br>0<br>0<br>0<br>0                                                                                                                                                           | Sep           790           85           14           54           18           15              | E<br>Oct<br>1324<br>335<br>97<br>46<br>49<br>23       | Nov<br>1224<br>450<br>104<br>48<br>38<br>25       | : Excel<br>Dec<br>907<br>243<br>76<br>61<br>19<br>14     | Total -<br>5785<br>1306<br>380<br>330<br>160<br>116        |
|       | e status: A<br>108685<br>213515<br>251376<br>214230<br>251181<br>216068<br>227227       | 2014-10  II Published Unpublished Private  Guide  Bissell Library  Databases  Databases by Subject - Humanities & Social Sciences  Hours & Locations  Staff  Ask A Librarian!  Bissell Library Description | Jan           818           103           55           76           14           21           15 | Feb<br>674<br>83<br>28<br>39<br>22<br>14<br>17 | Hit source<br>Mar<br>48<br>7<br>6<br>6<br>6<br>0<br>4<br>3 | e: All<br>Apr 0 0 0 0 0 0 0 0 0 0 0 0 0 0 0 0 0 0 0                         | Standa<br>May<br>0<br>0<br>0<br>0<br>0<br>0<br>0<br>0<br>0 | rd   Mol<br>Jun<br>0<br>0<br>0<br>0<br>0<br>0<br>0<br>0<br>0 | Jul           0           0           0           0           0           0           0           0           0           0           0           0           0           0 | PI         Widg           Aug         0           0         0           0         0           0         0           0         0           0         0           0         0           0         0           0         0 | Sep           790           85           14           54           18           15           12 | E<br>Oct<br>1324<br>335<br>97<br>46<br>49<br>23<br>35 | Nov<br>1224<br>450<br>104<br>48<br>38<br>25<br>20 | Excel<br>Dec<br>907<br>243<br>76<br>61<br>19<br>14<br>12 | Total -<br>5785<br>1306<br>380<br>330<br>160<br>116<br>114 |

## **Usage Statistics**

541 👁

182 👁

456 👁

1555 👁

347 👁

70 👁

2018-02

2018-01

2017-12

2017-11

2017-10

2017-09

#### 42 pages, 14876 views, 8 months

| Page ID 💧 | Page Name 🔶          | 2017-09 | 2017-10 | 2017-11 | 2017-12 | 2018-01 | 2018-02 | 2018-03 | 2018-04 🔶 | Total Views |
|-----------|----------------------|---------|---------|---------|---------|---------|---------|---------|-----------|-------------|
| 4591345   | Home                 | 488     | 1593    | 2141    | 1074    | 853     | 1251    | 1138    | 490       | 9028 👁      |
| 4591491   | Reserve a Study Room | 62      | 375     | 351     | 204     | 134     | 182     | 232     | 39        | 1579 👁      |
| 4592065   | Books                | 58      | 166     | 207     | 103     | 86      | 116     | 93      | 86        | 915 👁       |
| 4592413   | Open Hours           | 35      | 67      | 60      | 74      | 83      | 52      | 39      | 81        | 491 👁       |
| 4592073   | Periodicals          | 45      | 80      | 105     | 36      | 24      | 54      | 23      | 57        | 424 👁       |
| 4597243   | Collections          | 26      | 57      | 106     | 40      | 20      | 27      | 38      | 13        | 327 👁       |
| 4591349   | Access and Use       | 31      | 44      | 53      | 34      | 35      | 18      | 25      | 28        | 268 👁       |
| 4596354   | Using the Library    | 19      | 35      | 58      | 49      | 22      | 20      | 22      | 14        | 239 👁       |
| 4591359   | News                 | 13      | 42      | 21      | 16      | 21      | 13      | 14      | 8         | 148 👁       |
| 4591351   | Membership           | 8       | 20      | 34      | 12      | 16      | 22      | 19      | 13        | 144 👁       |