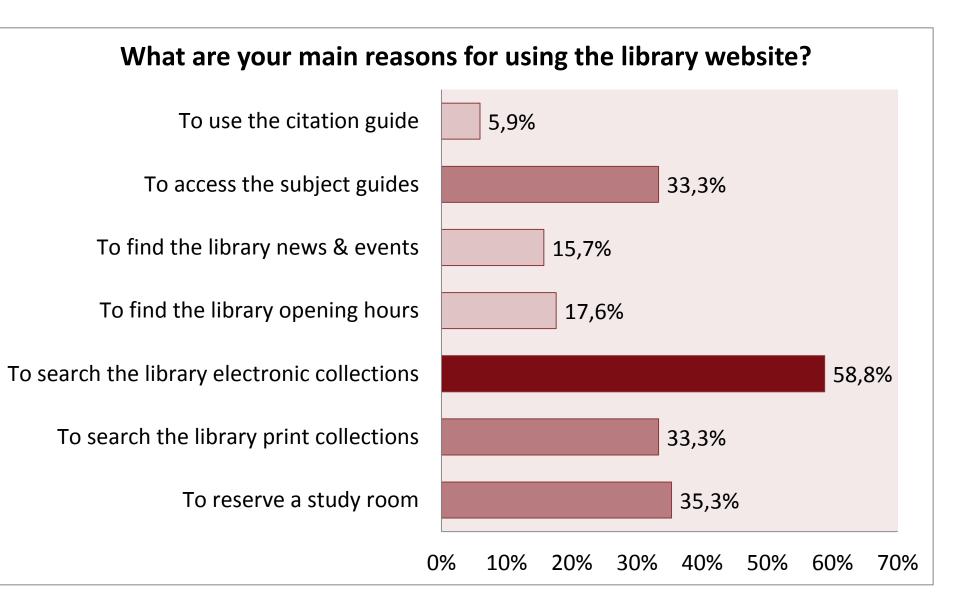

### "I had a hard time figuring out how to use the website. But I use it now."

Do you have any suggestions for improving the library website?

- Study rooms reservation should be clearly displayed
- Add more information about citation for Harvard OU and also some essay guides

Make it easier to use and not so complicated

Better Organization 🥙 Clearer navigation

It 's very "busy" for a website Be simpler

- Mimic ACT's website layout outsourced
- Colors... we have to use the institutional ones