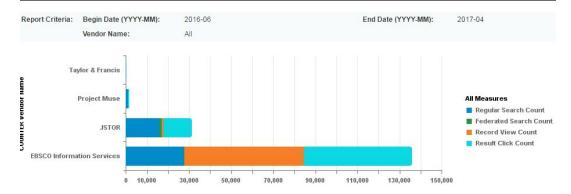

#### Merged COUNTER Database Usage Summary

John Cabot University Library

| Vendor Name                   | COUNTER Database Name                                | Regular Search<br>Count | Federated<br>Search Count | Record View<br>Count | Result Click<br>Count |
|-------------------------------|------------------------------------------------------|-------------------------|---------------------------|----------------------|-----------------------|
| EBSCO Information Services    | Academic Search Premier                              | 7,072                   | 0                         | 8,71 <mark>9</mark>  | 15,578                |
|                               | Business Source Premier                              | 4,128                   | 0                         | 4,288                | 8,098                 |
|                               | Communication & Mass<br>Media Complete               | 3,248                   | 184                       | 30,439               | 2,118                 |
|                               | eBook Academic Collection<br>(EBSCOhost)             | 292                     | 0                         | 4                    | 7                     |
|                               | eBook Collection<br>(EBSCOhost)                      | 2,987                   | 0                         | 11,948               | 23,044                |
|                               | Film & Television Literature<br>Index with Full Text | 2,118                   | 0                         | 639                  | 1,092                 |
|                               | GreenFILE                                            | 1,370                   | 0                         | 5                    | 8                     |
|                               | MLA Directory of Periodicals                         | 1,445                   | 0                         | 2                    | 2                     |
|                               | MLA International<br>Bibliography                    | 1,912                   | 0                         | 425                  | 660                   |
|                               | PsycARTICLES                                         | 1 <mark>,</mark> 667    | 0                         | 241                  | 531                   |
|                               | Regional Business News                               | 1,372                   | 0                         | 31                   | 64                    |
| EBSCO Information<br>Services | Total:                                               | 27,611                  | 184                       | 56,741               | 51,202                |

Merged COUNTER Database Usage Summary