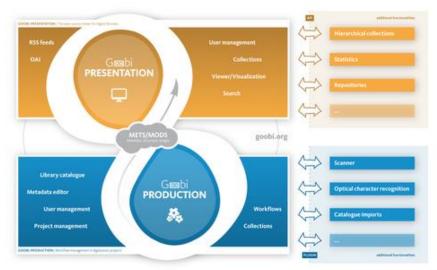

Goobi is a software made by librarians for librarians for production of digital libraries, and for the presentation of digital libraries.

Definition of Image quality Task manage- Production Addition of requirements ment tool Control Metadata Structural data internet

# Organize your project with Goobi in the Goobi Production Layer:

Set up workflows with the task management tool.

Capture-of-the-titles¶ Assign-workflow-todocument¶ Pack-documentaccording-toworkflow/II Ship-to-production-Scanning-on-A0-Scanning-of-micro-Scanning-on-Scanning-on-A1scanner¶ film-/-microfiche¶ feedscanner.¶ scanner¶ Quality-control:¶ √→Image-quality¶ ✓→All-pages?¶ Transmission ofchecked-images¶ Quality-Control:¶ Reception of complete-files¶ Relocation of documents¶ Quality-Contol:-Alldocuments-back-instorage¶

Image quality

requirements

Task manage-

ment tool

Definition of

originals

Manage structural and bibliographic metadata through Goobi production layer.

Definition of originals requirements Task manage- Production Addition of ment tool Addition of metadata Structural data internet