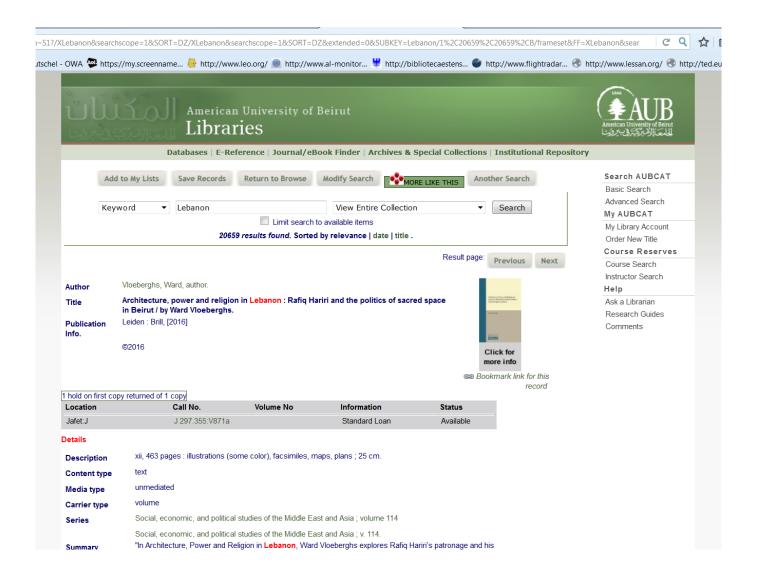

#### Preservation

## Simplicity

#### Better service

#### More access

As member of the Goobi network, we can help you to implement and adapt this freeware to your library's needs.

Definition of Image quality Task manage- Production Addition of requirements ment tool Control Metadata Structural data internet