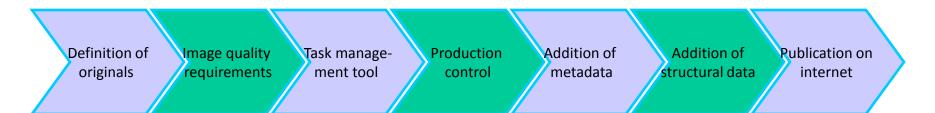

Definition of originals

Image quality requirements

Task management tool Produ cor

Define the originals you wish to handle, define image quality requirements.

Set up workflows with the task management tool.