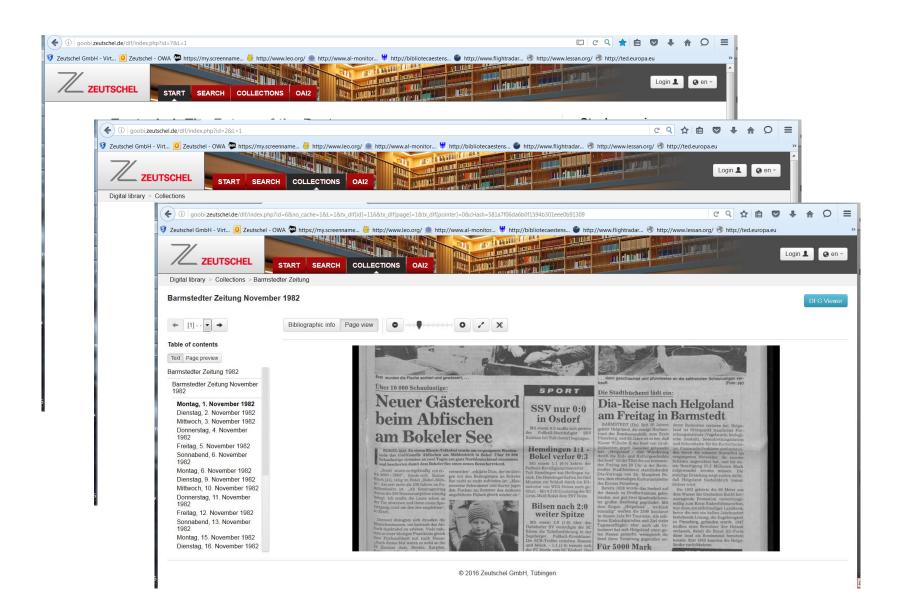

# Use the Goobi presentation layer to set up your digital library!

#### How to do it?