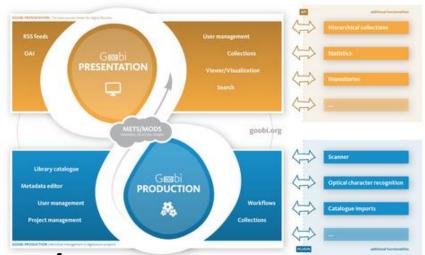

Goobi is a software made by librarians for librarians for production of digital libraries, and for the presentation of digital libraries.

Definition of Image quality Task manage- Production Addition of requirements ment tool Control Metadata Structural data internet

# Organize your project with Goobi in the Goobi Production Layer:

Set up workflows with the task management tool.

Capture-of-the-titles¶ Assign-workflow-todocument¶ Pack-documentaccording-toworkflow/II Ship-to-production-Scanning-on-A0-Scanning-of-micro-Scanning-on-Scanning-on-A1scanner¶ film-/-microfiche¶ feedscanner.¶ scanner¶ Quality-control:¶ √→Image-quality¶ ✓→All-pages?¶ Transmission ofchecked-images¶ Quality-Control:¶ Reception of complete-files¶ Relocation of documents¶ Quality-Contol:-Alldocuments-back-instorage¶

Definition of originals

Image quality requirements

Task management tool Produ cor

Define the originals you wish to handle, define image quality requirements.

Set up workflows with the task management tool.

Image quality

requirements

Task manage-

ment tool

Definition of

originals

Manage structural and bibliographic metadata through Goobi production layer.

Definition of originals requirements Task manage- Production Addition of ment tool Addition of metadata Structural data internet

Definition of originals

Image quality requirements

Task management tool Production control

Addition of metadata

Addition of structural data Rublication on internet

If you need any support for your digitization project, we should be glad to help!