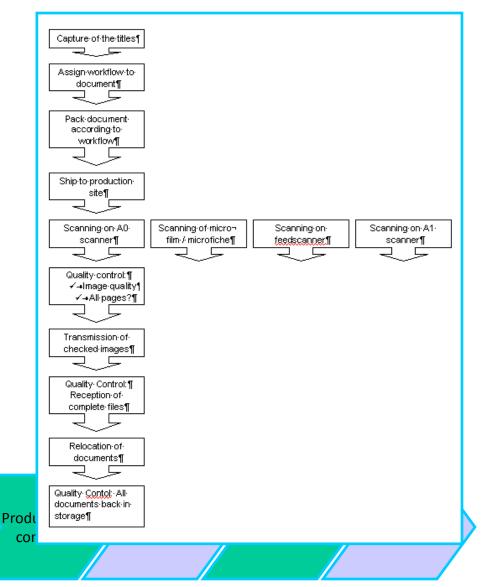

# Organize your project with Goobi in the Goobi Production Layer:

Set up workflows with the task management tool.

Capture-of-the-titles¶ Assign-workflow-todocument¶ Pack-documentaccording-toworkflow/II Ship-to-production-Scanning-on-A0-Scanning-of-micro-Scanning-on-Scanning-on-A1scanner¶ film-/-microfiche¶ feedscanner.¶ scanner¶ Quality-control:¶ √→Image-quality¶ ✓→All-pages?¶ Transmission ofchecked-images¶ Quality-Control:¶ Reception of complete-files¶ Relocation of documents¶ Quality-Contol:-Alldocuments-back-instorage¶