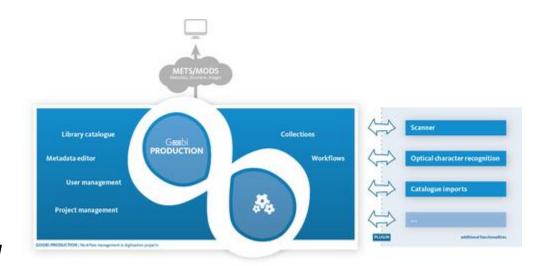

# Organize your project with Goobi in the Goobi Production Layer:

Set up workflows with the task management tool.

Capture-of-the-titles¶ Assign-workflow-todocument¶ Pack-documentaccording-toworkflow/II Ship-to-production-Scanning-on-A0-Scanning-of-micro-Scanning-on-Scanning-on-A1scanner¶ film-/-microfiche¶ feedscanner.¶ scanner¶ Quality-control:¶ √→Image-quality¶ ✓→All-pages?¶ Transmission ofchecked-images¶ Quality-Control:¶ Reception of complete-files¶ Relocation of documents¶ Quality-Contol:-Alldocuments-back-instorage¶

Image quality

requirements

Task manage-

ment tool

Definition of

originals

Manage structural and bibliographic metadata through Goobi production layer.

Definition of originals requirements Task manage- Production Addition of ment tool Addition of metadata Structural data internet