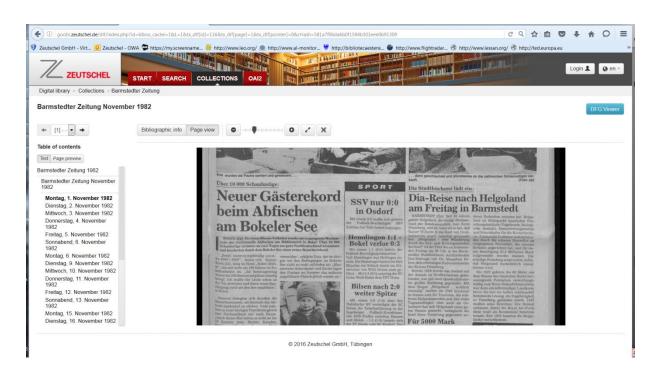

#### MyBib eL (Java required!)

Documents marked with this symbol can only be viewed using MyBib eL (Java-Application). The application starts by clicking on the title.

#### Access only at MyBib eL reading stations within the library!

Documents marked with this sybol can only be viewed using MyBib eL (Java-Application) at prepared reading stations within the library. Clicking on the title is not possible.